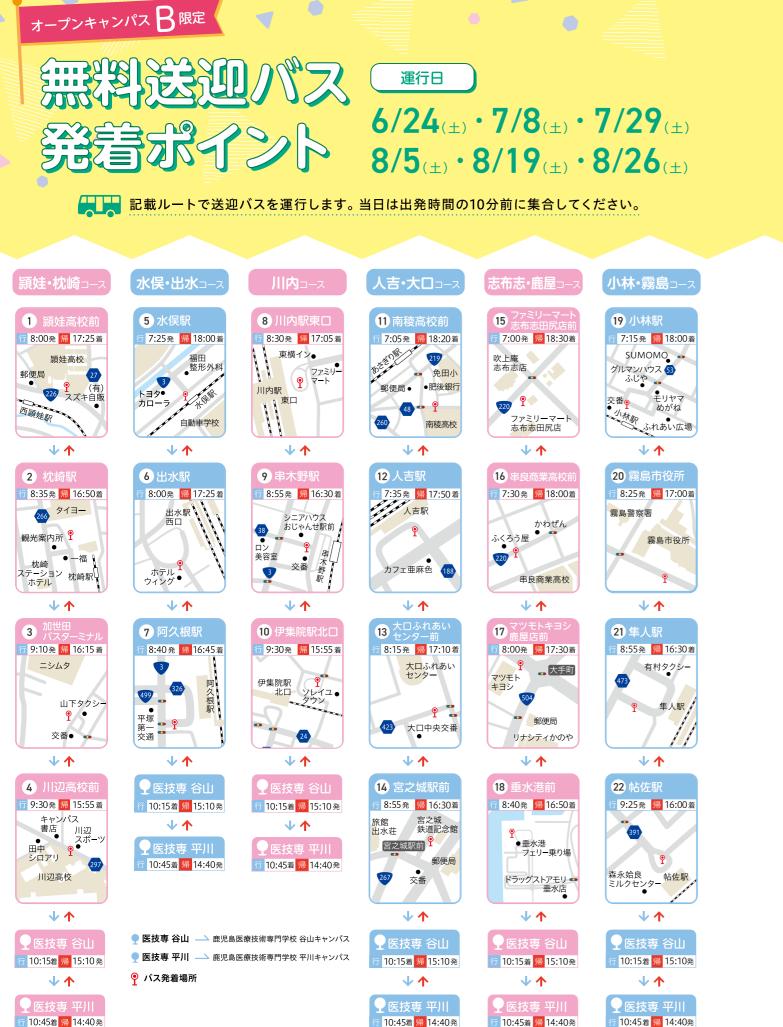

## 無料送迎バスご利用の方は参加日の4日前までにお申し込みください。

※保護者の方や付き添いの方も乗車できます。 ※天候や交通状況により運行に乱れが生じる場合があります。 ※当日連絡が取れない場合、時間になりましたら出発いたします。 ※当日の乗車人数によっては、送迎ルートや送迎車両を変更するため、発着時刻が変 わることもあります。 事前に連絡いたしますので、あらかじめご了承ください。

※事情により公共交通機関をご利用いただく場合もありますが、その際は交通費を 補助いたします。

※無料送迎バス利用の方は交通費補助はありませんので、ご了承ください。 ※18番の鴨池港では16:00発のフェリーに乗船予定ですが、当日の交通状況により、 乗船時間が前後する場合があります。