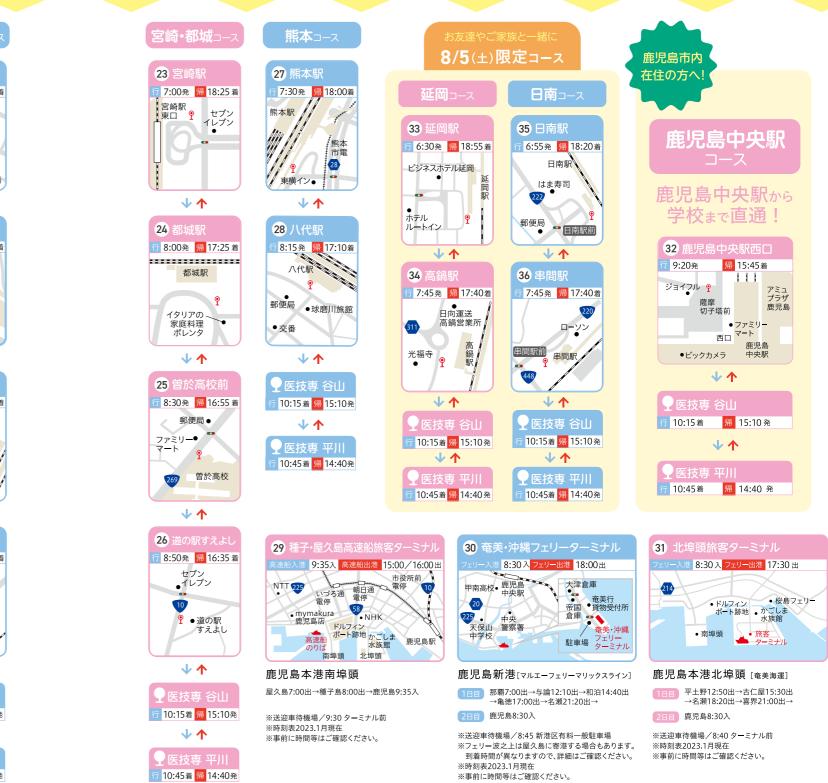

## 無料送迎バスご利用の方は参加日の4日前までにお申し込みください。

※保護者の方や付き添いの方も乗車できます。 ※天候や交通状況により運行に乱れが生じる場合があります。 ※当日連絡が取れない場合、時間になりましたら出発いたします。 ※当日の乗車人数によっては、送迎ルートや送迎車両を変更するため、発着時刻が変 わることもあります。 事前に連絡いたしますので、あらかじめご了承ください。

※事情により公共交通機関をご利用いただく場合もありますが、その際は交通費を 補助いたします。

※無料送迎バス利用の方は交通費補助はありませんので、ご了承ください。 ※18番の鴨池港では16:00発のフェリーに乗船予定ですが、当日の交通状況により、 乗船時間が前後する場合があります。